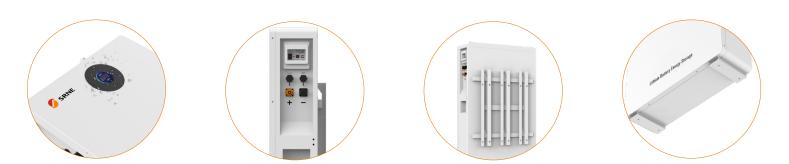

#### 🛞 Intelligent

- Equipped with WIFI and Bluetooth communication, it supports Tuya cloud platform and can view battery information remotely.
- LCD touchscreen for easy viewing the battery information

# Easy to install and use

- Support 2 sets of battery interface, easy for different wiring methods
- Support wall-mounted and floor-mounted installation

# Details >>>