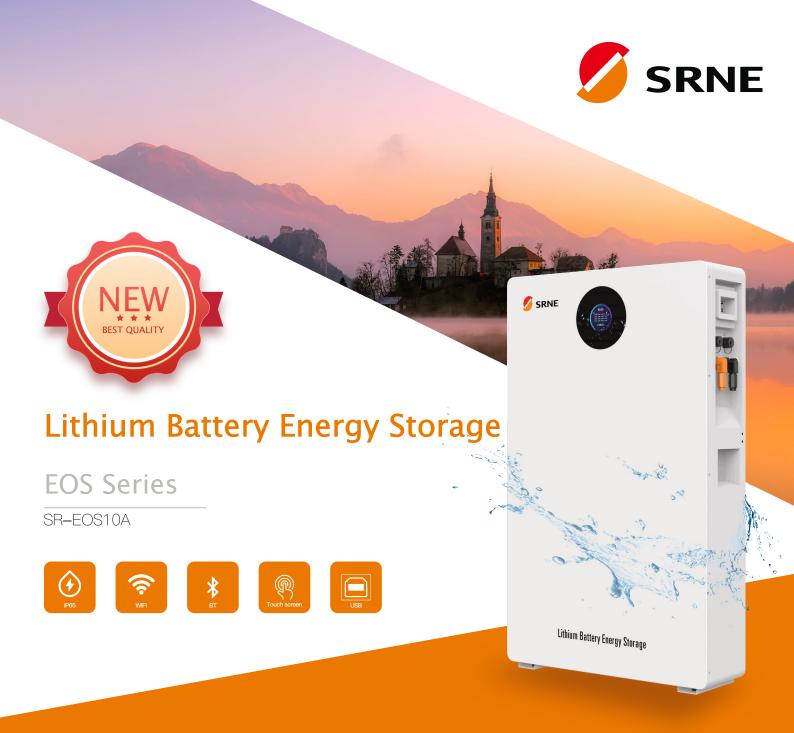

#### 🛞 Intelligent

- Equipped with WIFI and Bluetooth communication, it supports Tuya cloud platform and can view battery information remotely.
- LCD touchscreen for easy viewing the battery information

## 🕞 Long life and safety

- High quality LiFePo4, long life span and high safety.
- IP65 waterproof rating, can be used in harsh environment

# Easy to install and use

- Support 2 sets of battery interface, easy for different wiring methods
- Support wall-mounted and floor-mounted installation

#### 🐼 Scalability

- Support USB interface, can communicate directly with computer, easy for parameter change and troubleshooting
- Support up to 6 batteries in parallel, and can form a maximum power system of 60kwh

## 🛕 Compatiblity

Support various brands of inverter communication protocols

www.srnesolar.com

| MODEL                           | SR-EOS10A                                               |
|---------------------------------|---------------------------------------------------------|
| BATTERY                         |                                                         |
| Rated voltage                   | 51.2V                                                   |
| Rated capacity                  | 200Ah                                                   |
| Rated energy                    | 10.24kWh                                                |
| Battery type                    | LFP                                                     |
| Life time(25℃)                  | 20 Years                                                |
| Life cycles (80% DOD,0.5C,25°C) | 6000 Cycles                                             |
| Max.charging voltage            | 57.6V                                                   |
| Over discharge voltage          | 44.8V                                                   |
| Constant charging current       | 150A                                                    |
| Constant discharging current    | 200A                                                    |
| Peak charging current           | 200A (3S)                                               |
| Peak discharging current        | 220A (3S)                                               |
| Max.Number of parallel          | 6                                                       |
| COMMUNICATION                   |                                                         |
| Communication interfaces        | CAN/RS485/USB/WIFI/Bluetooth                            |
| GENERAL                         |                                                         |
| Storage time / temperature      | 6 months @25°C;3 months @35°C;1 months @45°C;           |
| Charging temperature range      | 0~45°C (32~113°F)                                       |
| Discharging temperature range   | −10~45°C (14~113°F)                                     |
| Cooling method                  | Natural cooling                                         |
| Enclosure protection rating     | IP65                                                    |
| Weight                          | 120kg, (264.5lb)                                        |
| Dimentions (L*W*H)              | 1014*620*191mm (3*2*0.6ft)                              |
| CERTIFICATION                   |                                                         |
| Li-ion battery                  | UN38.3,MSDS,EN55032,EN55024,<br>EN61000-3-2,EN61000-3-3 |